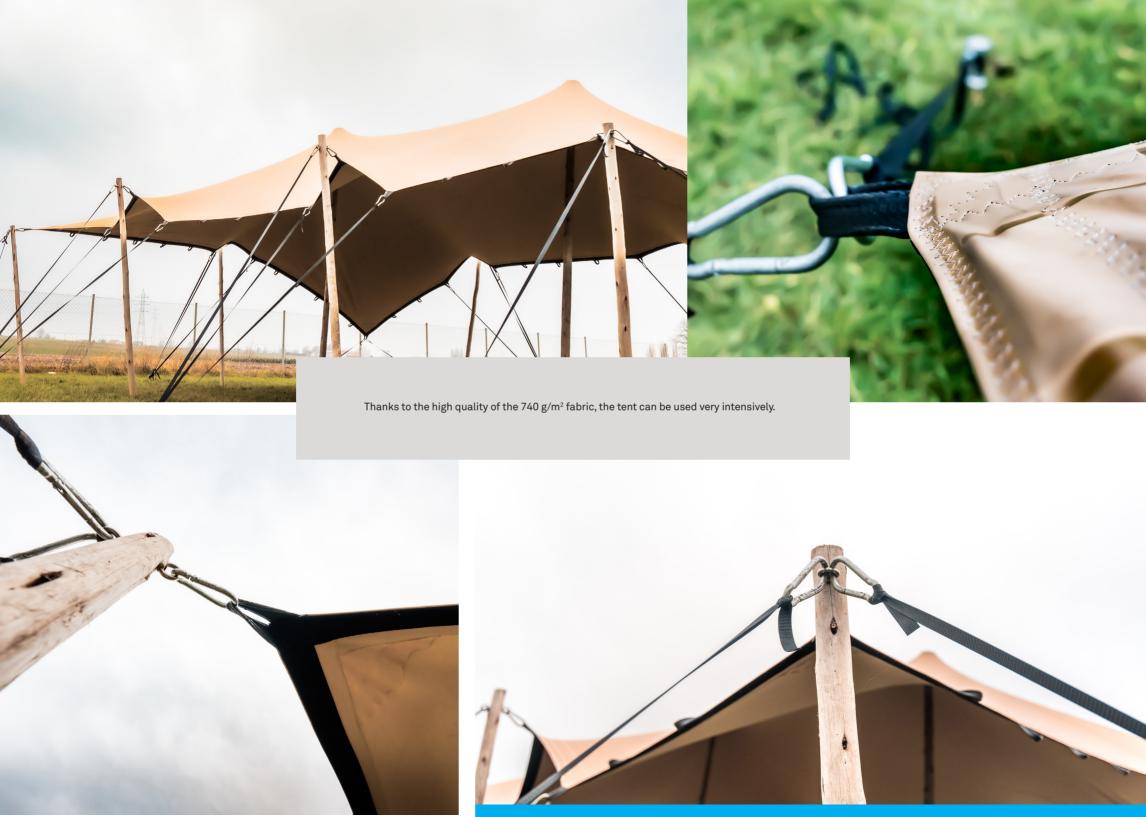

# STRETCH CLOTH (HIFLEXX):

- Consists of two layers
- Waterproof
- Fire retardant M2 / B1
- Wind-proof up to 9 Bft.
- Uv-resistant
- Anti-fungal
- Reinforced zone around the tent
- High frequent welded seams
- Keder system available to fix tents to the wall
- Different ways to pitch the tent
- Connectable

### **WOODEN POLES:**

- Eucalyptus poles
- With reinforcement plates to prevent the poles from splitting
- FSC-certified
- Treated with Tanalith E for longer life span

### **ALUMINIUM POLES:**

- Extra sturdy poles
- Connectable
- Pole feet to prevent the poles from slipping

#### WHY ABOVE & BEYOND?

The Hiflexx canvas of the stretch tents is a high-quality single-coated canvas, made for multiple and intensive tent set-up and take-down. The canvas can perfectly be left outdoors on a permanent base, providing the perfect solution for your outdoor space. Flexibility is key with our stretch tents.