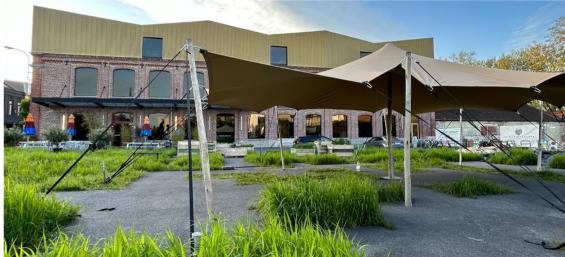

# The stretch tent: Flexible, strong and stylish

Of course, next to how the tent looks, we also think the quality, the ease of use and the freedom of setup possibilities are very important. Do you want to pitch your stretch tent with aluminium or wooden poles, do you want to join several tents, or even fix it to the wall with a sturdy Keder connection? Or do you want to go the extra mile with a custom-made tent in irregular shape(s)? We can handle it all! Also, you can pitch the same tent in different ways, for example pulling one or more sides down.