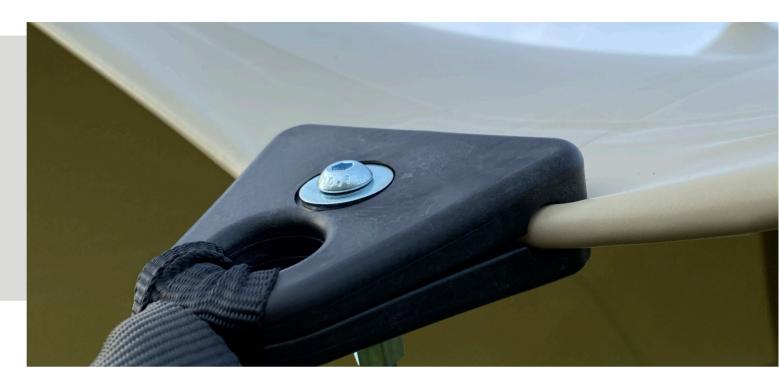

# Clamps

### **ADVANTAGES:**

- Choose where you put the clamps,
  depending on the desired configuration
- Neat finish

### CHARACTERISTICS:

- Plastic
- All installation materials included