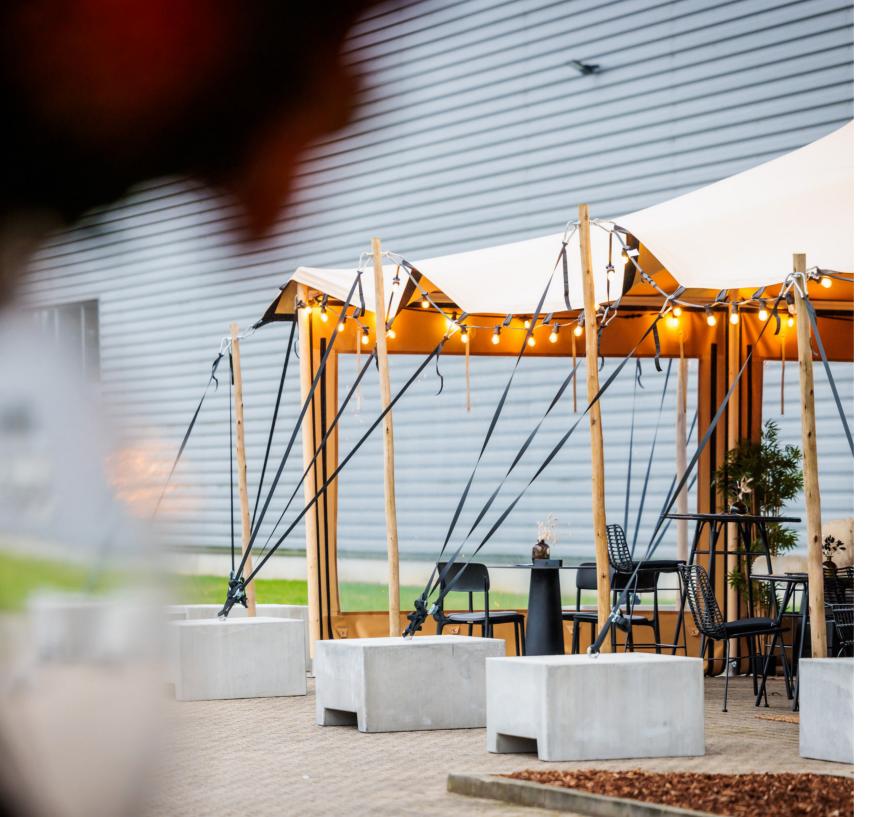

### **WOODEN POLES:**

- Eucalyptus poles
- With reinforcement plates to prevent the poles from splitting
- FSC-certified
- Treated with Tanalith E for longer life span

### **ALUMINIUM POLES:**

- Extra sturdy poles
- Connectable
- Pole feet to prevent the poles from slipping

Of course, next to how the tent looks, we also think the quality, the ease of use and the freedom of setup possibilities are very important. Do you want to pitch your stretch tent with aluminium or wooden poles, do you want to join several tents, or even fix it to the wall with a sturdy Keder connection? Or do you want to go the extra mile with a custom-made tent in irregular shape(s)? We can handle it all! Also, you can pitch the same tent in different ways, for example pulling one or more sides down.