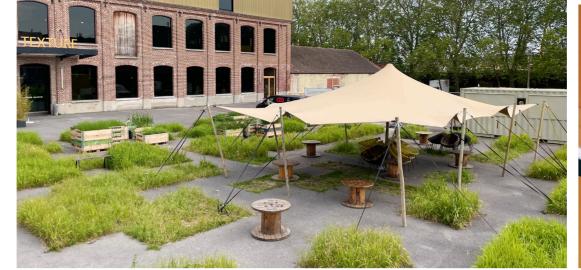

# The stretch tent: Flexible, strong and stylish

#### WHY ABOVE & BEYOND?

The Hiflexx canvas of the stretch tents is a high-quality single-coated canvas, made for multiple and intensive tent set-up and take-down. The canvas can perfectly be left outdoors on a permanent base, providing the perfect solution for your outdoor space. Flexibility is key with our stretch tents.

Of course, next to how the tent looks, we also think the quality, the ease of use and the freedom of setup possibilities are very important. Do you want to pitch your stretch tent with aluminium or wooden poles, do you want to join several tents, or even fix it to the wall with a sturdy Keder connection? Or do you want to go the extra mile with a custom-made tent in irregular shape(s)? We can handle it all! Also, you can pitch the same tent in different ways, for example pulling one or more sides down.