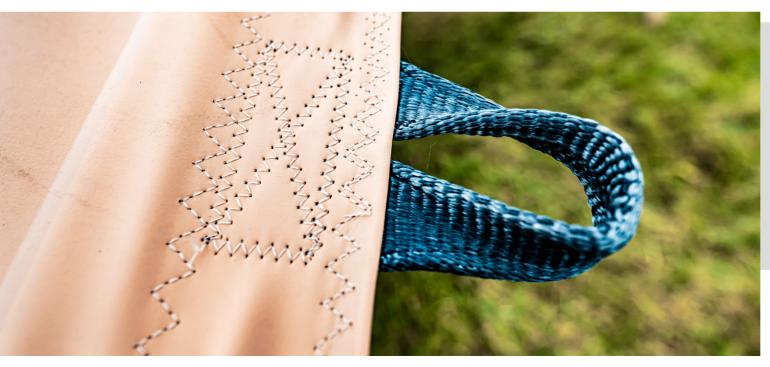

# Loops

# ADVANTAGES:

- Less time consuming: just click the carabiners in place
- Flexible: every 50 cm
- Double reinforced across the entire circumference

### CHARACTERISTICS:

- 50 mm wide polyester
- 7500 kg of pulling force