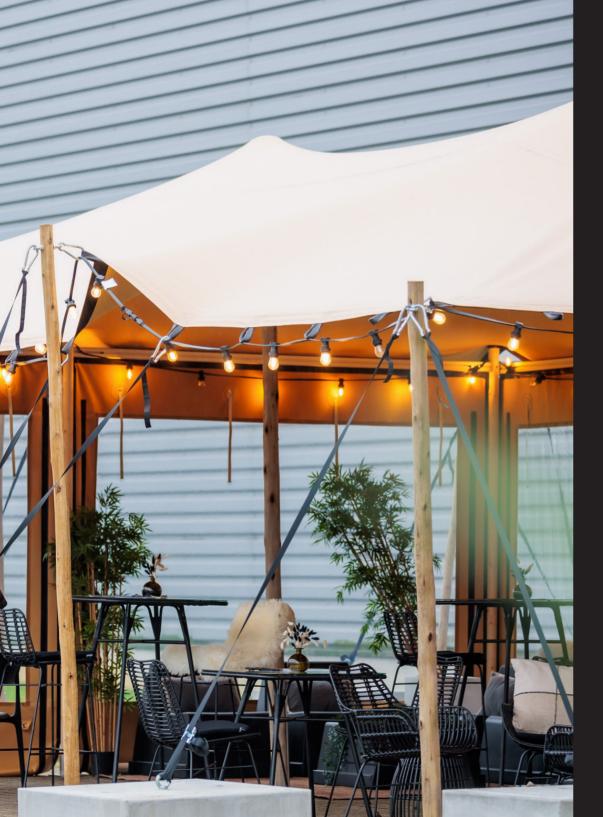

# The stretch tent: Flexible, strong and stylish

#### WHY ABOVE & BEYOND?

The Hiflexx canvas of the stretch tents is a high-quality single-coated canvas, made for multiple and intensive tent set-up and take-down. The canvas can perfectly be left outdoors on a permanent base, providing the perfect solution for your outdoor space. Flexibility is key with our stretch tents.

Of course, next to how the tent looks, we also think the quality, the ease of use and the freedom of setup possibilities are very important. Do you want to pitch your stretch tent with aluminium or wooden poles, do you want to join several tents, or even fix it to the wall with a sturdy Keder connection? Or do you want to go the extra mile with a custom-made tent in irregular shape(s)? We can handle it all! Also, you can pitch the same tent in different ways, for example pulling one or more sides down.