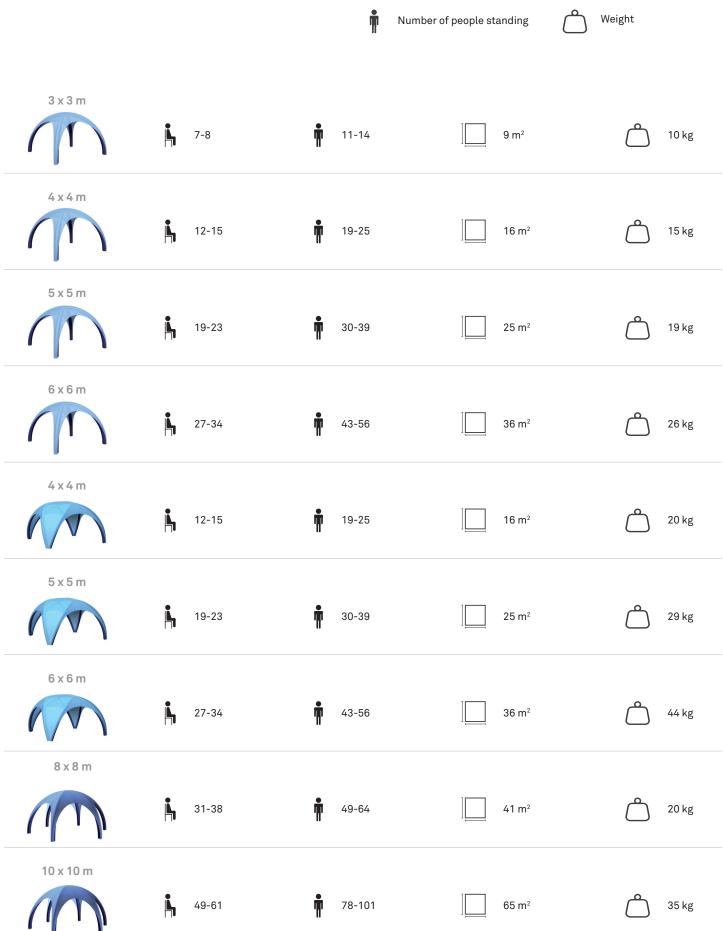

#### SIZES:

- Globe
  - -3 x 3 m
  - 4 x 4 m
  - -6x6m
  - -5 x 5 m

- Zodiac
  - -4x4m
  - 5 x 5 m
  - -6x6m

- Galaxy
  - -8 x 8 m
  - 10 x 10 m

# SIDEWALLS:

Ļ

Number of people seated

Surface