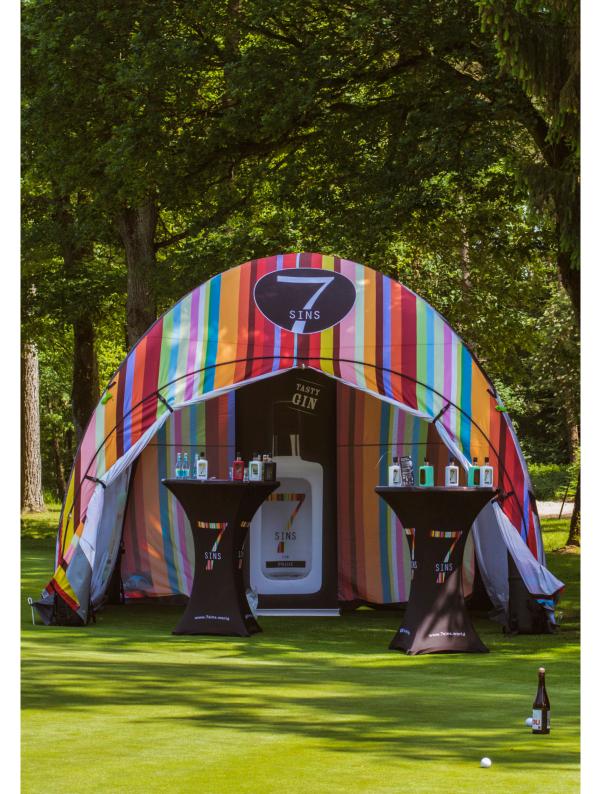

# Inflatable tent

The inflatable tent is a modern, notable and easily transportable promotional tent. Thanks to the unprecedented personalisability of the tent, you stand out in any occasion. In fact, you can add customised printing to both the roof and the side walls. Thanks to the accessible set-up and take-down and the tent's light weight, it is very easy to transport and one person can easily set it up alone. If you ask us to describe these tents in two terms, we say: ease of use and personalisation!

The incredible customisability of the inflatable tent makes it the promotional tent of choice to highlight your event, company, sponsor or association. The frame and roof canvas can be rolled up together compactly and a wide range of accessories are available for inflating, storing or anchoring the tent, and for connecting several inflatable tents.

#### PRINTING:

- Printable entirely according to your wishes
- All awnings and connections are also printable
- Send us your own design or let our designer create your eyecatcher