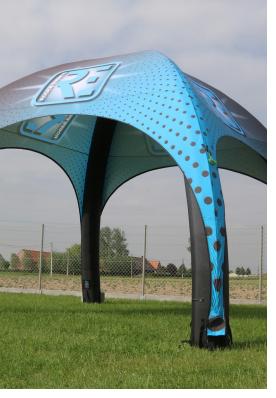

#### SPECIFICATIONS:

- Frame of Dacron (high-quality polyester)
- · Completely waterproof
- Fire retardant M2 / B1
- Anti-fungal
- UV blocking
- Sidewalls are rotatable (print on in- or outside)
- Personalised printing possible
- Compactly storable
- Lightweight and thus easy to transport