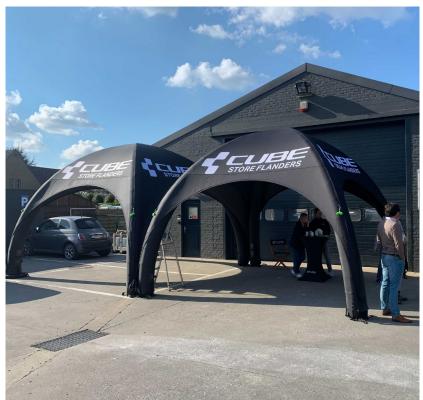

# Inflatable tent

The inflatable tent is a modern, notable and easily transportable promotional tent. Thanks to the unprecedented personalisability of the tent, you stand out in any occasion. In fact, you can add customised printing to both the roof and the side walls. Thanks to the accessible set-up and take-down and the tent's light weight, it is very easy to transport and one person can easily set it up alone. If you ask us to describe these tents in two terms, we say: ease of use and personalisation!

#### **GALAXY:**

• 6 legs

The incredible customisability of the inflatable tent makes it the promotional tent of choice to highlight your event, company, sponsor or association. The frame and roof canvas can be rolled up together compactly and a wide range of accessories are available for inflating, storing or anchoring the tent, and for connecting several inflatable tents.