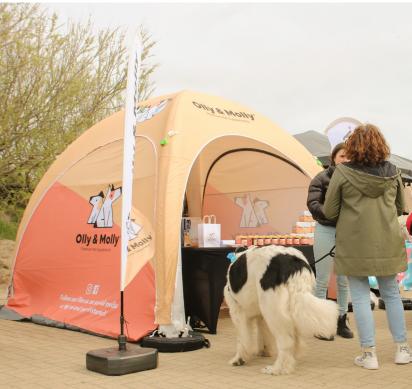

# Inflatable tent

The inflatable tent is a modern, notable and easily transportable promotional tent. Thanks to the unprecedented personalisability of the tent, you stand out in any occasion. In fact, you can add customised printing to both the roof and the side walls. Thanks to the accessible set-up and take-down and the tent's light weight, it is very easy to transport and one person can easily set it up alone. If you ask us to describe these tents in two terms, we say: ease of use and personalisation!

The incredible customisability of the inflatable tent makes it the promotional tent of choice to highlight your event, company, sponsor or association. The frame and roof canvas can be rolled up together compactly and a wide range of accessories are available for inflating, storing or anchoring the tent, and for connecting several inflatable tents.

#### PRINTING:

- Printable entirely according to your wishes
- All awnings and connections are also printable
- Send us your own design or let our designer create your eyecatcher