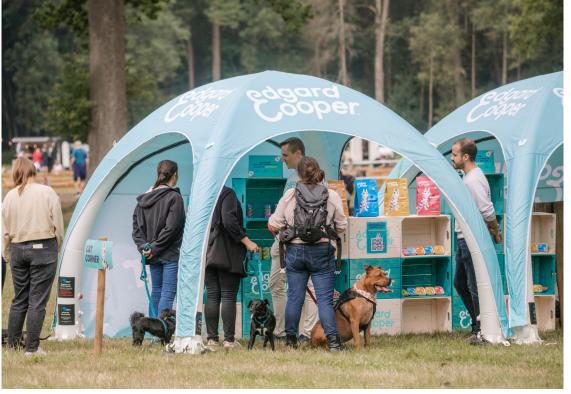

# Inflatable tent

The inflatable tent is a modern, notable and easily transportable promotional tent. Thanks to the unprecedented personalisability of the tent, you stand out in any occasion. In fact, you can add customised printing to both the roof and the side walls. Thanks to the accessible set-up and take-down and the tent's light weight, it is very easy to transport and one person can easily set it up alone. If you ask us to describe these tents in two terms, we say: ease of use and personalisation!

The incredible customisability of the inflatable tent makes it the promotional tent of choice to highlight your event, company, sponsor or association. The frame and roof canvas can be rolled up together compactly and a wide range of accessories are available for inflating, storing or anchoring the tent, and for connecting several inflatable tents.