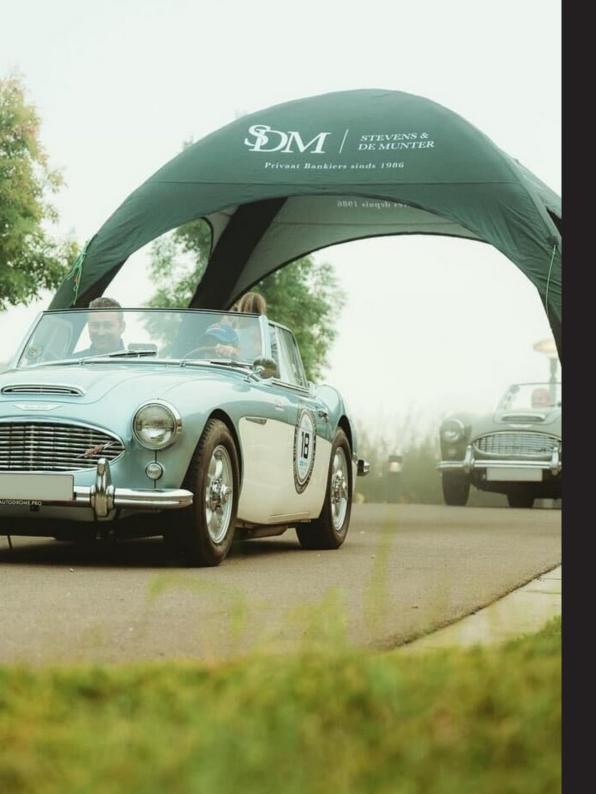

# Inflatable tent

The inflatable tent is a modern, notable and easily transportable promotional tent. Thanks to the unprecedented personalisability of the tent, you stand out in any occasion. In fact, you can add customised printing to both the roof and the side walls. Thanks to the accessible set-up and take-down and the tent's light weight, it is very easy to transport and one person can easily set it up alone. If you ask us to describe these tents in two terms, we say: ease of use and personalisation!

The incredible customisability of the inflatable tent makes it the promotional tent of choice to highlight your event, company, sponsor or association. The frame and roof canvas can be rolled up together compactly and a wide range of accessories are available for inflating, storing or anchoring the tent, and for connecting several inflatable tents.

#### PRINTING:

- Printable entirely according to your wishes
- All awnings and connections are also printable
- Send us your own design or let our designer create your eyecatcher