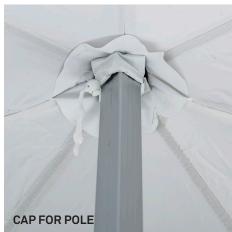

- The green spring acts as a shock absorber and keeps the roof canvas under tension.
- The large base plates ensure that the tent always stands sturdily on its feet and offers the option of extra anchoring.
- Thanks to the extremely strong locating pin the tent is easily height-adjustable.
- Thanks to its rings every folding tent from Above & Beyond can be anchored easily with storm straps at each corner of the roof canvas.
- All connectors are made from full aluminium and guarantee an extra long life.
- The cap with PVC protection at the top of the roof canvas prevents damage and keeps the roof canvas nicely in place. The cap also mainly serves to stop the roof canvas falling into the tent, between the legs, if it collapses. With canvases that do not have this, there is always a flap of fabric left over.
- For each pole, the roof canvas is equipped with a PVC protector that protects the roof against abrasion and the resulting damage. Thanks to its two Velcro straps, it stays nicely in place.