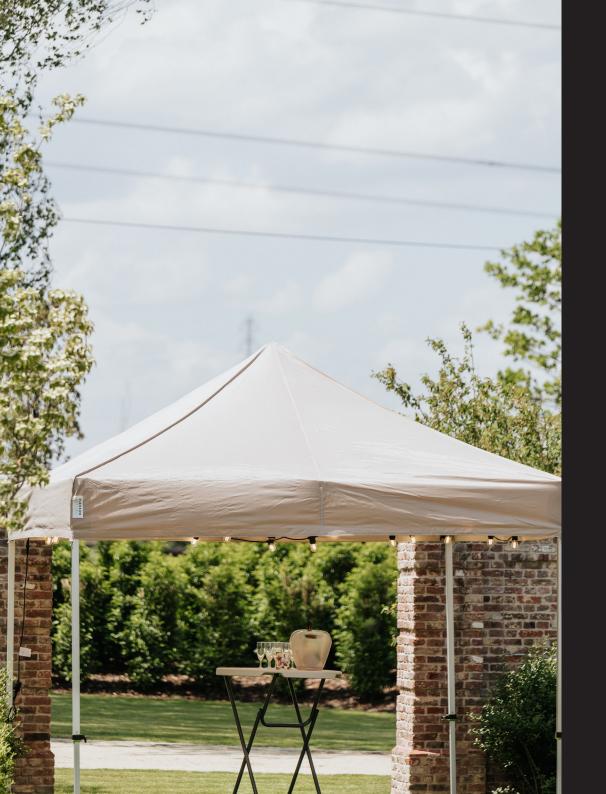

# ABOVE& BEYOND Folding tent

Folding tents offer great flexibility because they are very compact and light. You can put the tent up in less than sixty seconds (with only two people) and contrary to what many people often think, a folding tent is absolutely no less sturdy than any other tent type Our easy-up party tents are thoroughly tested and optimised, as a result of which they are the sturdiest party tents on the market.

## The folding tent: compact & quick to put up