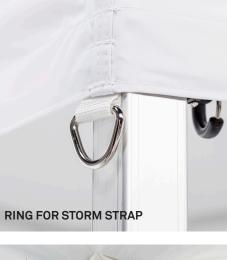

- The green spring acts as a shock absorber and keeps the roof canvas under tension.
- The large base plates ensure that the tent always stands sturdily on its feet and offers the option of extra anchoring.
- Thanks to the extremely strong locating pin the tent is easily height-adjustable.
- Thanks to its rings every folding tent from Above & Beyond can be anchored easily with storm straps at each corner of the roof canvas.
- All connectors are made from full aluminium and guarantee an extra long life.
- The cap with PVC protection at the top of the roof canvas prevents damage and keeps the roof canvas nicely in place. The cap also mainly serves to stop the roof canvas falling into the tent, between the legs, if it collapses. With canvases that do not have this, there is always a flap of fabric left over.
- For each pole, the roof canvas is equipped with a PVC protector that protects the roof against abrasion and the resulting damage. Thanks to its two Velcro straps, it stays nicely in place.