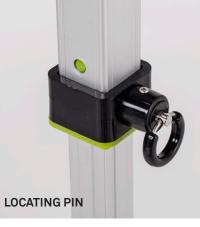

- The green spring acts as a shock absorber and keeps the roof canvas under tension.
- The large base plates ensure that the tent always stands sturdily on its feet and offers the option of extra anchoring.
- Thanks to the extremely strong locating pin the tent is easily height-adjustable.
- Thanks to its rings every folding tent from Above & Beyond can be anchored easily with storm straps at each corner of the roof canvas.
- All connectors are made from full aluminium and guarantee an extra long life.
- The cap with PVC protection at the top of the roof canvas prevents damage and keeps the roof canvas nicely in place. The cap also mainly serves to stop the roof canvas falling into the tent, between the legs, if it collapses. With canvases that do not have this, there is always a flap of fabric left over.
- For each pole, the roof canvas is equipped with a PVC protector that protects the roof against abrasion and the resulting damage. Thanks to its two Velcro straps, it stays nicely in place.