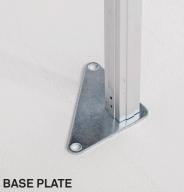

- The green spring acts as a shock absorber and keeps the roof canvas under tension.
- The large base plates ensure that the tent always stands sturdily on its feet and offers the option of extra anchoring.
- Thanks to the extremely strong locating pin the tent is easily height-adjustable.
- Thanks to its rings every folding tent from Above & Beyond can be anchored easily with storm straps at each corner of the roof canvas.
- All connectors are made from full aluminium and guarantee an extra long life.
- The cap with PVC protection at the top of the roof canvas prevents damage and keeps the roof canvas nicely in place. The cap also mainly serves to stop the roof canvas falling into the tent, between the legs, if it collapses. With canvases that do not have this, there is always a flap of fabric left over.
- For each pole, the roof canvas is equipped with a PVC protector that protects the roof against abrasion and the resulting damage. Thanks to its two Velcro straps, it stays nicely in place.