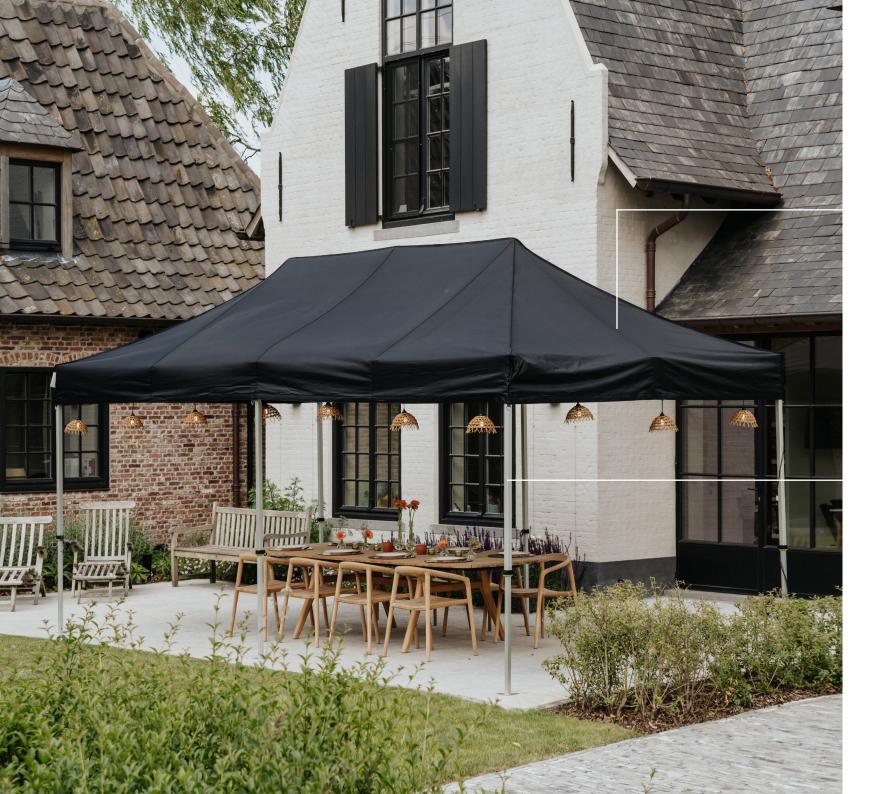

# ABOVE& BEYOND Folding tent

Folding tents offer great flexibility because they are very compact and light. You can put the tent up in less than sixty seconds (with only two people) and contrary to what many people often think, a folding tent is absolutely no less sturdy than any other tent type Our easy-up party tents are thoroughly tested and optimised, as a result of which they are the sturdiest party tents on the market.

## The folding tent: compact & quick to put up

### OPTIONS AND EXTENSION:

- Modular thanks to the aluminium connector or Velcro attachment
- Rain gutters divert water along both the length and width
- Heating and lighting specially developed for frame of our folding tent
- Several types of anchoring possible, for both hard and soft surfaces
- Easy to transport and store thanks to its durable protective cover or transport bag with wheels
- All components are available
  individually