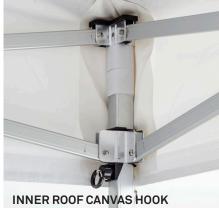

#### FRAME:

- Fully aluminium
- Square profile
- Extra reinforced corners
- Connectors from full aluminium
- Sturdy 10 x 10 cm aluminium base plates
- Rubber protection on each pole (prevents tearing of the roof canvas)
- Green spring for ideal roof tension and absorption of shocks in bad weather.

- The green spring acts as a shock absorber and keeps the roof canvas under tension.
- The large base plates ensure that the tent always stands sturdily on its feet and offers the option of extra anchoring.
- Thanks to the extremely strong locating pin the tent is easily height-adjustable.
- Thanks to its rings every folding tent from Above & Beyond can be anchored easily with storm straps at each corner of the roof canvas.
- All connectors are made from full aluminium and guarantee an extra long life.
- The cap with PVC protection at the top of the roof canvas prevents damage and keeps the roof canvas nicely in place. The cap also mainly serves to stop the roof canvas falling into the tent, between the legs, if it collapses. With canvases that do not have this, there is always a flap of fabric left over.
- For each pole, the roof canvas is equipped with a PVC protector that protects the roof against abrasion and the resulting damage. Thanks to its two Velcro straps, it stays nicely in place.