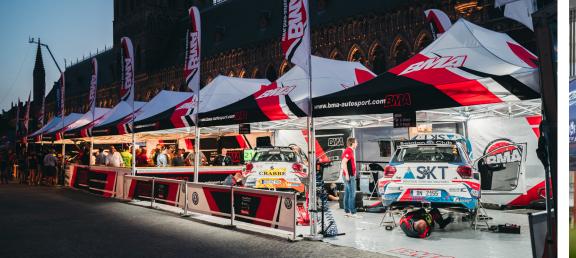

#### PRINTING:

- Fully printable
- High quality printing on both polyester
  and PVC light
- Choice of printing on white or black
  fabric
- Provide your own design and let us create your eye catcher
- Complete range of promo tools to
  expand your printed folding tent

### OPTIONS AND EXTENSION:

- Modular thanks to the aluminium connector or Velcro attachment
- Rain gutters divert water along both the length and width
- Heating and lighting specially developed for frame of our folding tent
- Several types of anchoring possible, for both hard and soft surfaces
- Easy to transport and store thanks to its durable protective cover or transport bag with wheels
- All components are available
  individually