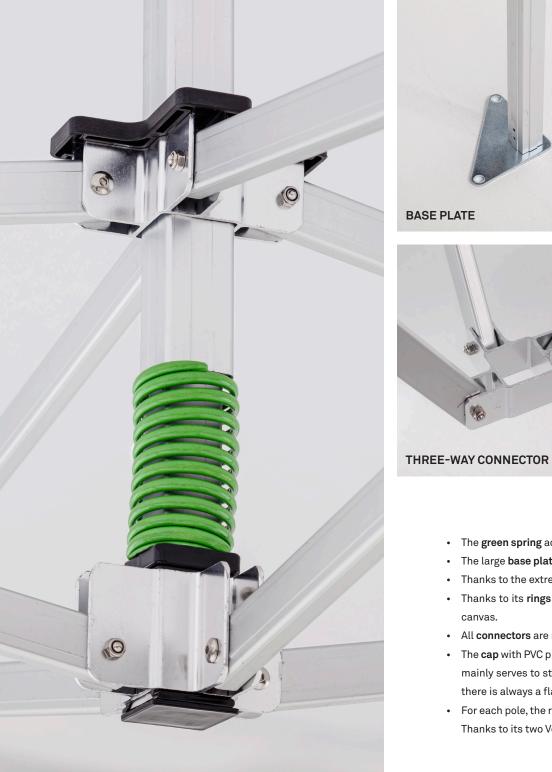

- The green spring acts as a shock absorber and keeps the roof canvas under tension.
- The large base plates ensure that the tent always stands sturdily on its feet and offers the option of extra anchoring.
- Thanks to the extremely strong locating pin the tent is easily height-adjustable.
- Thanks to its rings every folding tent from Above & Beyond can be anchored easily with storm straps at each corner of the roof canvas.
- All connectors are made from full aluminium and guarantee an extra long life.
- The cap with PVC protection at the top of the roof canvas prevents damage and keeps the roof canvas nicely in place. The cap also mainly serves to stop the roof canvas falling into the tent, between the legs, if it collapses. With canvases that do not have this, there is always a flap of fabric left over.
- For each pole, the roof canvas is equipped with a PVC protector that protects the roof against abrasion and the resulting damage. Thanks to its two Velcro straps, it stays nicely in place.