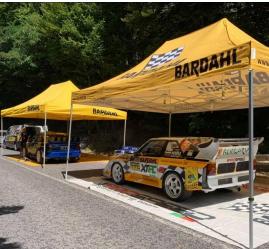

#### PRINTING:

- Fully printable
- High quality printing on both polyester
  and PVC light
- Choice of printing on white or black
  fabric
- Provide your own design and let us create your eye catcher
- Complete range of promo tools to
  expand your printed folding tent

### OPTIONS AND EXTENSION:

- Modular thanks to the aluminium connector or Velcro attachment
- Rain gutters divert water along both the length and width
- Heating and lighting specially developed for frame of our folding tent
- Several types of anchoring possible, for both hard and soft surfaces
- Easy to transport and store thanks to its durable protective cover or transport bag with wheels
- All components are available
  individually