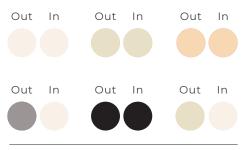

0 N / 5 cm (single coated) 1000 N / 5 cm (double coated)
- Watertight PVC coating on the outside (single coated) or on the inside and outside (double coated)
- UV-index: 8
- Zippers and buckles to roll side walls up
- Pinewood
- Sleeves to slide side keder into
- Pole cap to protect the canvas
- Steel bases with holes for anchoring with pegs and/or screws
- Eye bolts at the top of the poles for anchoring with straps
- Height: 2.75 m
- Diameter: 7 cm
- Anodised aluminium
- Sleeves to slide top keder into
- Transparent 625 g/m² PVC
- Fire retardant M2
- Optimal UV-protection

## BASE



Panoramic window



Closed



Panoramic window

2 x 2.75 m



2 x 2.75 m

Closed

## **EXTENSION**





Panoramic window

3 x 2.75 m

Closed



Panoramic window

2 x 2.75 m

Closed

## **AVAILABLE COLOURS**



Double coated



Single coated