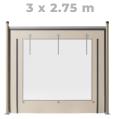

## **EXTENSION**

Panoramic window

3 x 2.75 m

Closed

Panoramic window

2 x 2.75 m

Closed