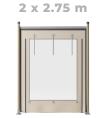

## BASE

Panoramic window

Closed

Panoramic window

2 x 2.75 m

2 x 2.75 m

Closed