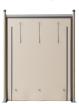

## BASE

Panoramic window

Closed

Panoramic window

2 x 2.75 m

2 x 2.75 m

Closed