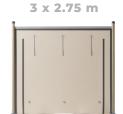

## **EXTENSION**

Panoramic window

3 x 2.75 m

Closed

Panoramic window

2 x 2.75 m

Closed